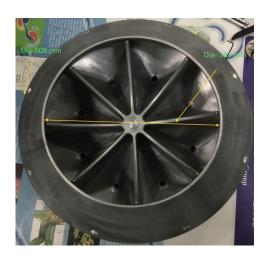

## i) Sector Patternator

a) Sector patternator model

b) Sector patternator product

Sector patternator has equally divided an eight sector with the reference of area and volume. Patternator is designed for thirteen inch of spray collection chamber. The top portion of each walls of the sectors are knife edge to avoid the flashback and bottom of each sectors have individual drain hole to measure the volume of the fuel.