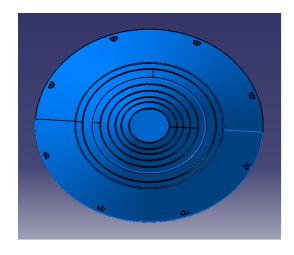

## ii) Radial patternator

C) Radial patternator model

d) Radial patternator product

The Radial Patternator is also identical of sector patternator, only the difference is in the inner division of the patternator. It consists of eight divisions, which are concentric to each other, and bottom of each surface is designed in such a way that the fuel is directed into the hole in each division to measure the volume of the fuel.