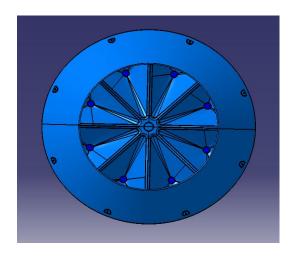

## i) Sector Patternator

a) Sector patternator model

b) Sector patternator product

Sector patternator has equally divided an eight sector with the reference of area and volume. Patternator is designed for thirteen inch of spray collection chamber. The top portion of each walls of the sectors are knife edge to avoid the flashback and bottom of each sectors have individual drain hole to measure the volume of the fuel.