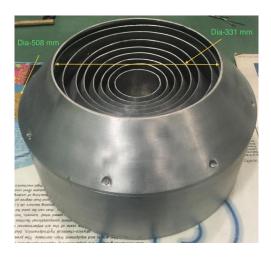

## ii) Radial patternator

C) Radial patternator model

d) Radial patternator product

The Radial Patternator is also identical of sector patternator, only the difference is in the inner division of the patternator. It consists of eight divisions, which are concentric to each other, and bottom of each surface is designed in such a way that the fuel is directed into the hole in each division to measure the volume of the fuel.