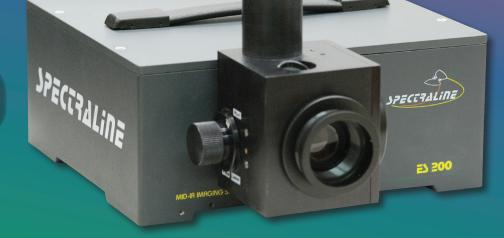

# **Process Monitoring Solutions**

The ES200 and VS100 range of imaging spectrophotometers provide the fastest and widest spectral range for unmatched reliability in process monitoring. With no moving parts, these ruggedized instruments can be directly deployed on the factory floor for the most challenging applications.

#### **ES 200 Imaging Spectrometer**

- Process Monitoring in Metal and Glass Foundries
- Hyperspectral Imaging
- Quality Audit of Liquids and Gases