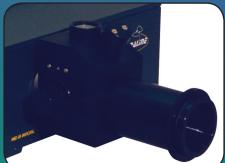

### VS 100 Ultra-fast Visible Spectrometer

- Explosion studies
- Combustion inside engines
- Rocket plume signatures