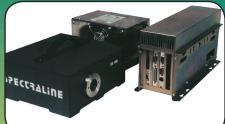

# **Process Monitoring Solutions**

The ES200 and VS100 range of imaging spectrophotometers provide the fastest and widest spectral range for unmatched reliability in process monitoring. With no moving parts, these ruggedized instruments can be directly deployed on the factory floor for the most challenging applications.

The ES200 provides spectra from 1.2 to 4.8 microns at a spectral acquisition rate

of 1320 Hz. The ultra fast VS100 measures radiation intensity from 0.3 to 1.1 microns at the **blazing speed** of 40 KHz. Together they offer industry the capability to study processes that occur at high speeds.

The LS200 is a **high speed thermal imager** that captures line images at 1320 Hz and operates in the 1.2 to 4.8 microns range.

US Patent 6,335,930